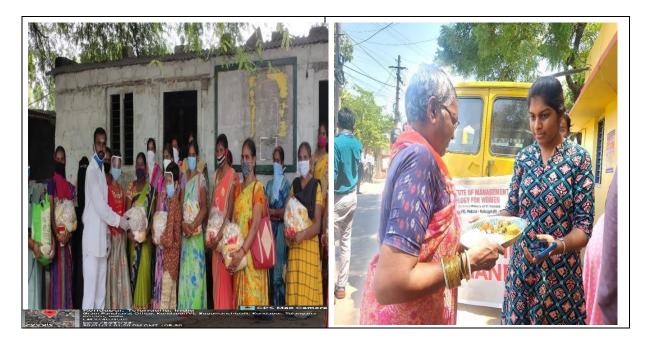

Shaping tomorrow: "Girls leading Today" on 10.04.2021 at VMTW campus

"Protect woman, She is the roots of good nation" on 27.03.2021 at Ghatkesar

HELPING HANDS: Medicine and fruits distribution on 27.02.2021 at Rampally village

Health Camp – on 11.02.2021 at Kondapur village

Food Donation to the poor and needy people on kondapur, Ghatkesar 30.01.2021

Swachh Bharat:Green City & Clean City on 09.01.2021 at Edulabad

"Save the River" on 22-12-2020 at Musi River