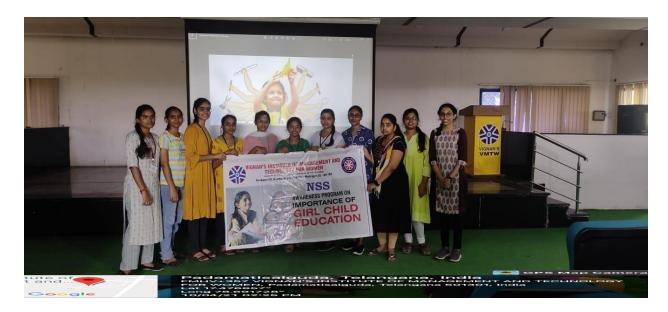

Shaping tomorrow: "Girls leading Today" on 10.04.2021 at VMTW campus

"Protect woman, She is the roots of good nation" on 27.03.2021 at Ghatkesar

HELPING HANDS: Medicine and fruits distribution on 27.02.2021 at Rampally village