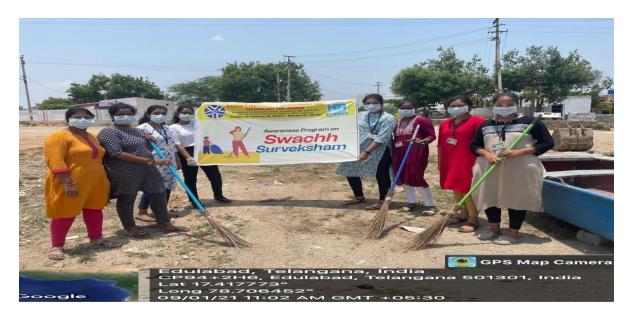

Health Camp – on 11.02.2021 at Kondapur village

Food Donation to the poor and needy people on kondapur, Ghatkesar 30.01.2021

Swachh Bharat:Green City & Clean City on 09.01.2021 at Edulabad

"Save the River" on 22-12-2020 at Musi River