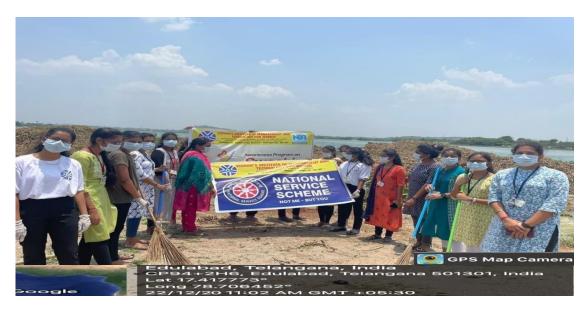

Health Camp – on 11.02.2021 at Kondapur village

Food Donation to the poor and needy people on kondapur, Ghatkesar 30.01.2021

Swachh Bharat:Green City & Clean City on 09.01.2021 at Edulabad

"Save the River" on 22-12-2020 at Musi River