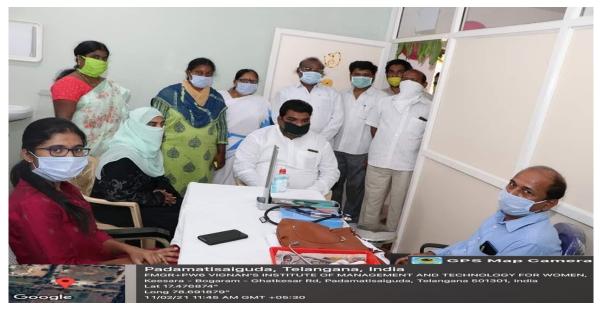

Health Camp – on 11.02.2021 at Kondapur village

Food Donation to the poor and needy people on kondapur, Ghatkesar 30.01.2021

Swachh Bharat:Green City & Clean City on 09.01.2021 at Edulabad

"Save the River" on 22-12-2020 at Musi River